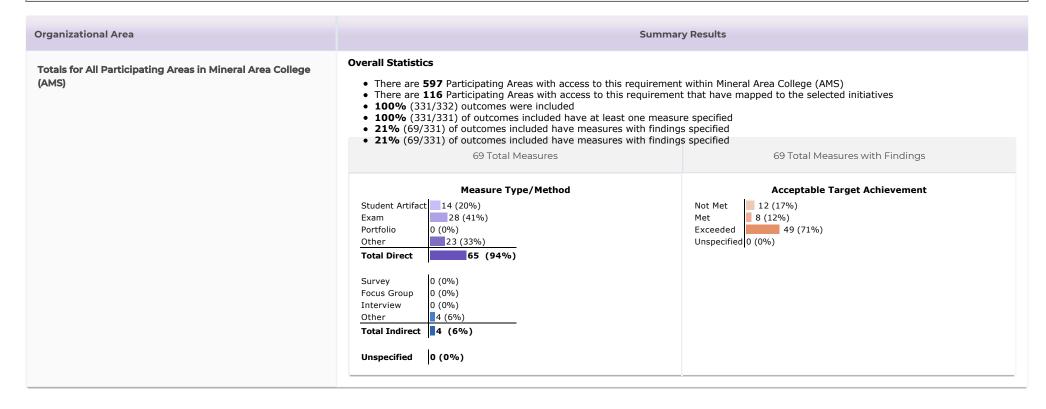

Report Generated by Taskstream

Workspace: Course Assessment Workspace

Assessment Plan Template: Course Assessment Plan [

Filtered by: MO - Missouri State Level Goals; Missouri State Level Goals: Managing Information