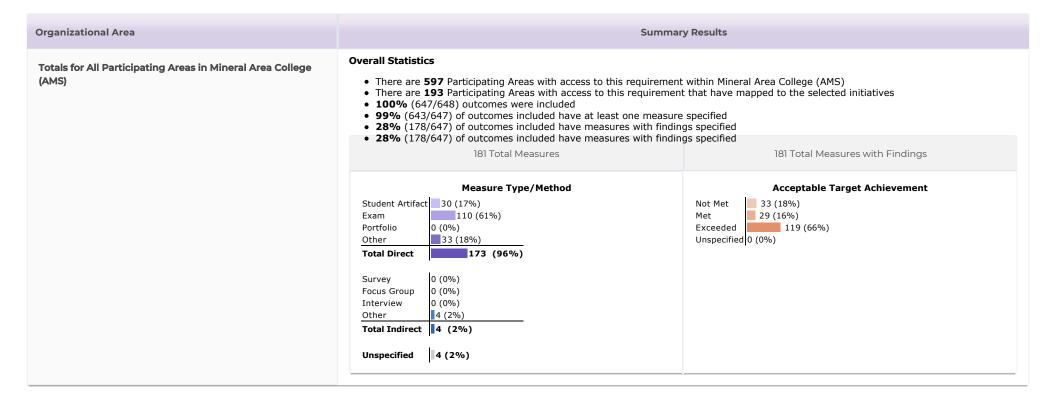

Report Generated by Taskstream

Workspace: Course Assessment Workspace

Assessment Plan Template: Course Assessment Plan [

Filtered by: MO - Missouri State Level Goals; Missouri State Level Goals: Higher-Order Thinking